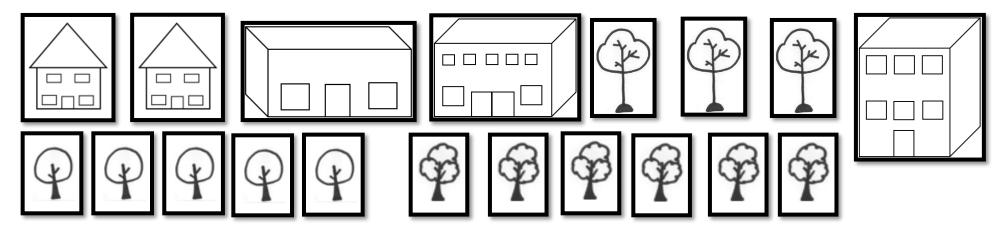

## Neighbourhood Mapping Activity

1. Draw houses, buildings and structures OR cut out the ones below to add to your map

2. Draw nature elements OR cut out the trees below and add them to your map

3. You can create a story about your neighbourhood on the back of this sheet

4. You can also use a small tactile object to move around your map as you explore the neighbourhood you have created