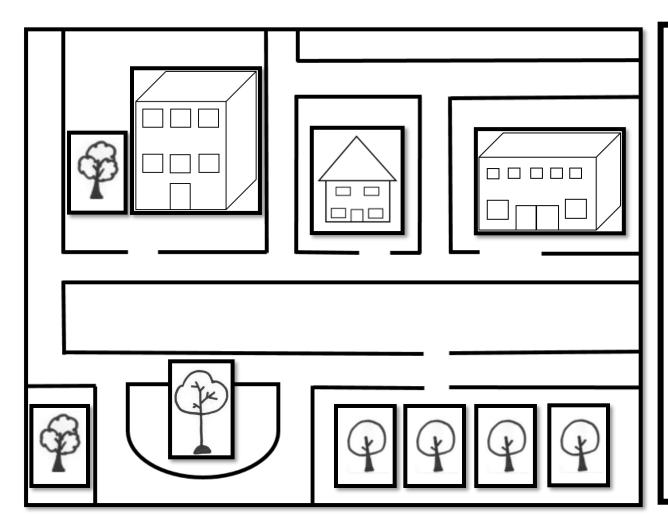

## Neighbourhood Mapping Activity

1. Draw houses, buildings and structures OR cut out the ones below to add to your map

2. Draw nature elements OR cut out the trees below and add them to your map

3. You can create a story about your neighbourhood on the back of this sheet

4. You can also use a small tactile object to move around your map as you explore the neighbourhood you have created