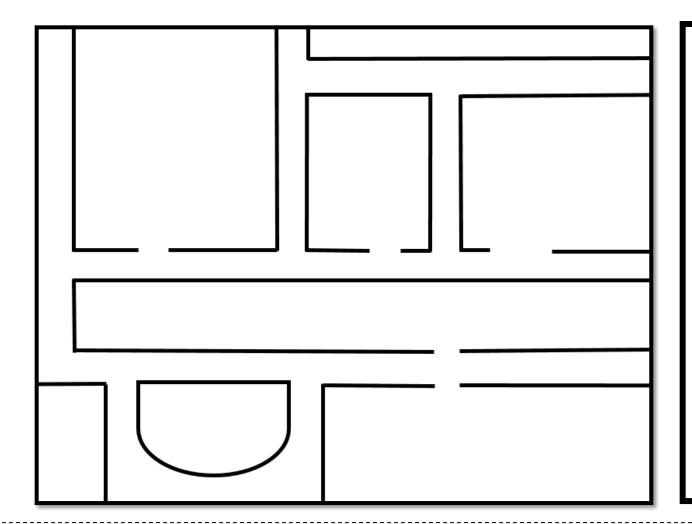

## Neighbourhood Mapping Activity

1. Draw houses, buildings and structures OR cut out the ones below to add to your map

2. Draw nature elements OR cut out the trees below and add them to your map

3. You can create a story about your neighbourhood on the back of this sheet

4. You can also use a small tactile object to move around your map as you explore the neighbourhood you have created